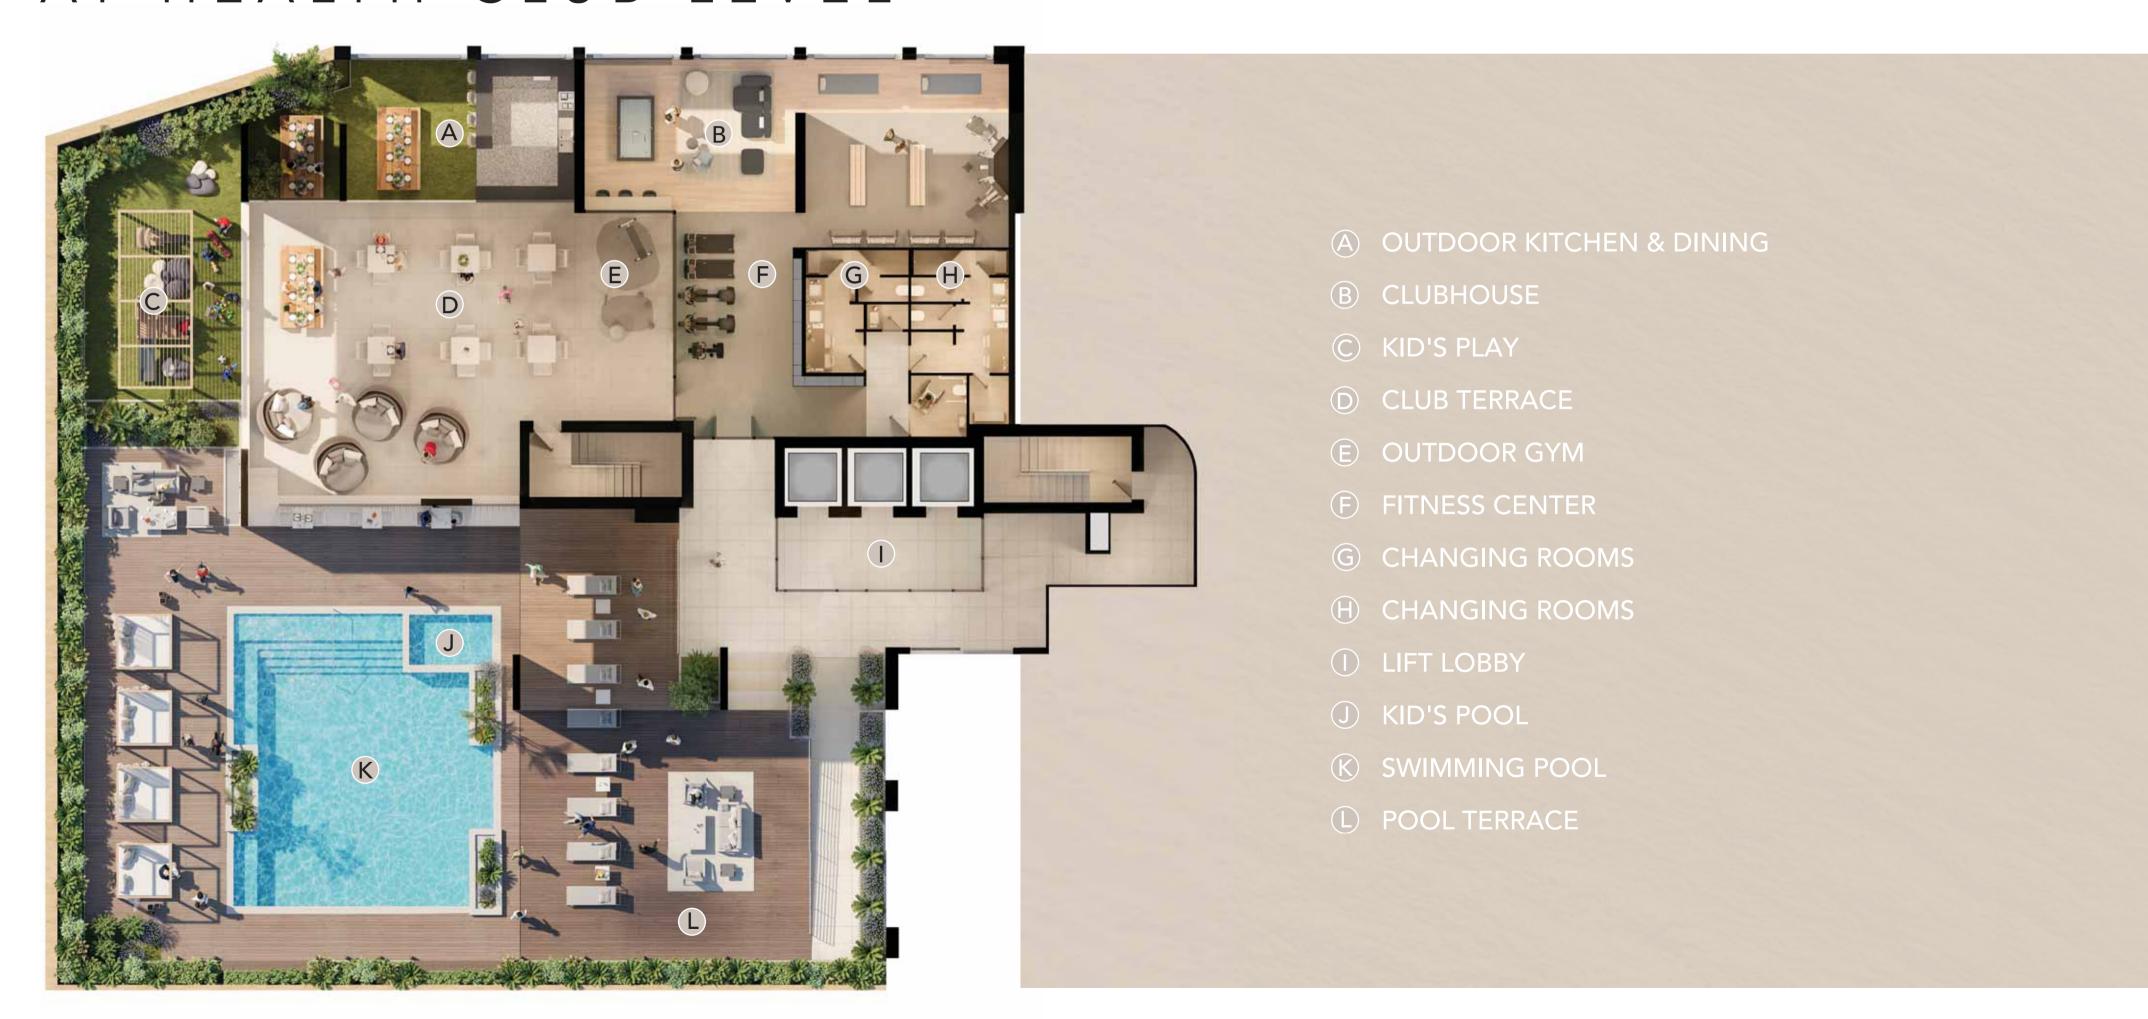

. This also allows for privacy between each apartment balcony. Furthermore, the building's vertical facades are countered with crisp horizontal breaks on key floors to balance the overall proportions. This accentuates the corners and creates a visual hierarchy.

Beautifully landscaped gardens with barbecue areas, a designer swimming pool and inspiring outdoor lounge areas with wide open spaces add a dose of tranquility to the air.

















### SUBLIME LIVING

With a sophisticated colour palette that includes whites, warm grey quartz countertops and beige porcelain-tiled floor, the interiors create a soft and serene atmosphere.



### TRANQUIL LIFE

With impeccable attention to detail, every corner exudes elegance.







### BELGRAVIA HEIGHTS I AMENITIES PLAN AT HEALTH CLUB LEVEL



### BELGRAVIA HEIGHTS I AMENITIES PLAN AT ROOF TERRACE