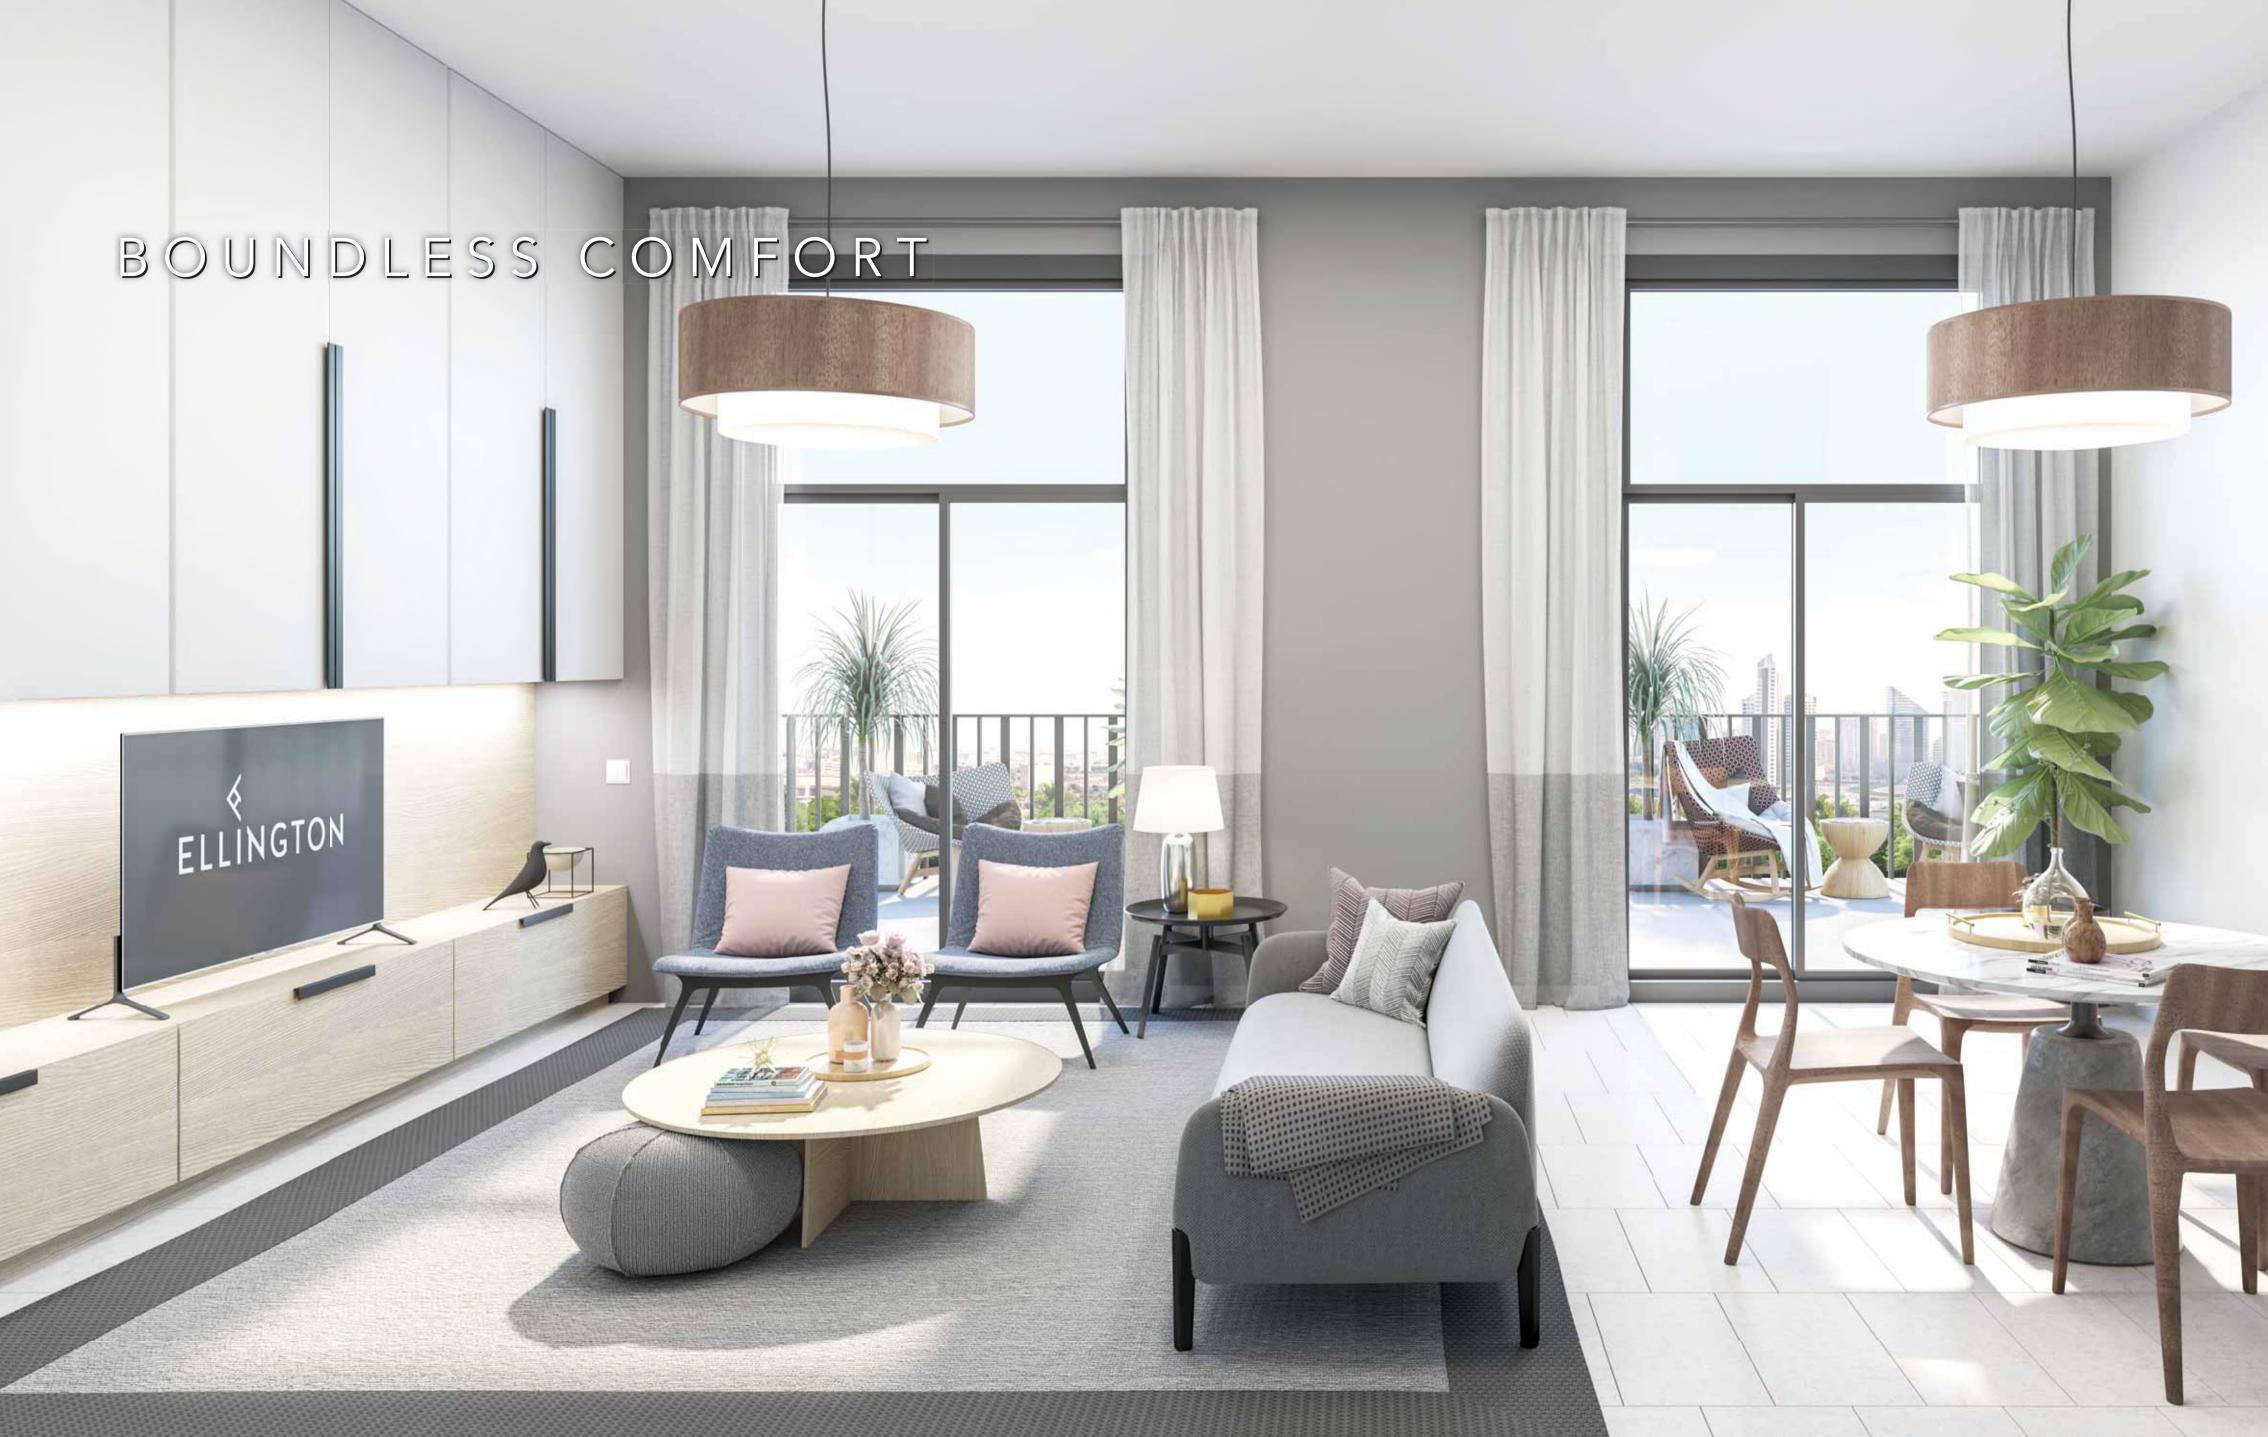

### SUBLIME LIVING

With a sophisticated colour palette that includes whites, warm grey quartz countertops and beige porcelain-tiled floor, the interiors create a soft and serene atmosphere.