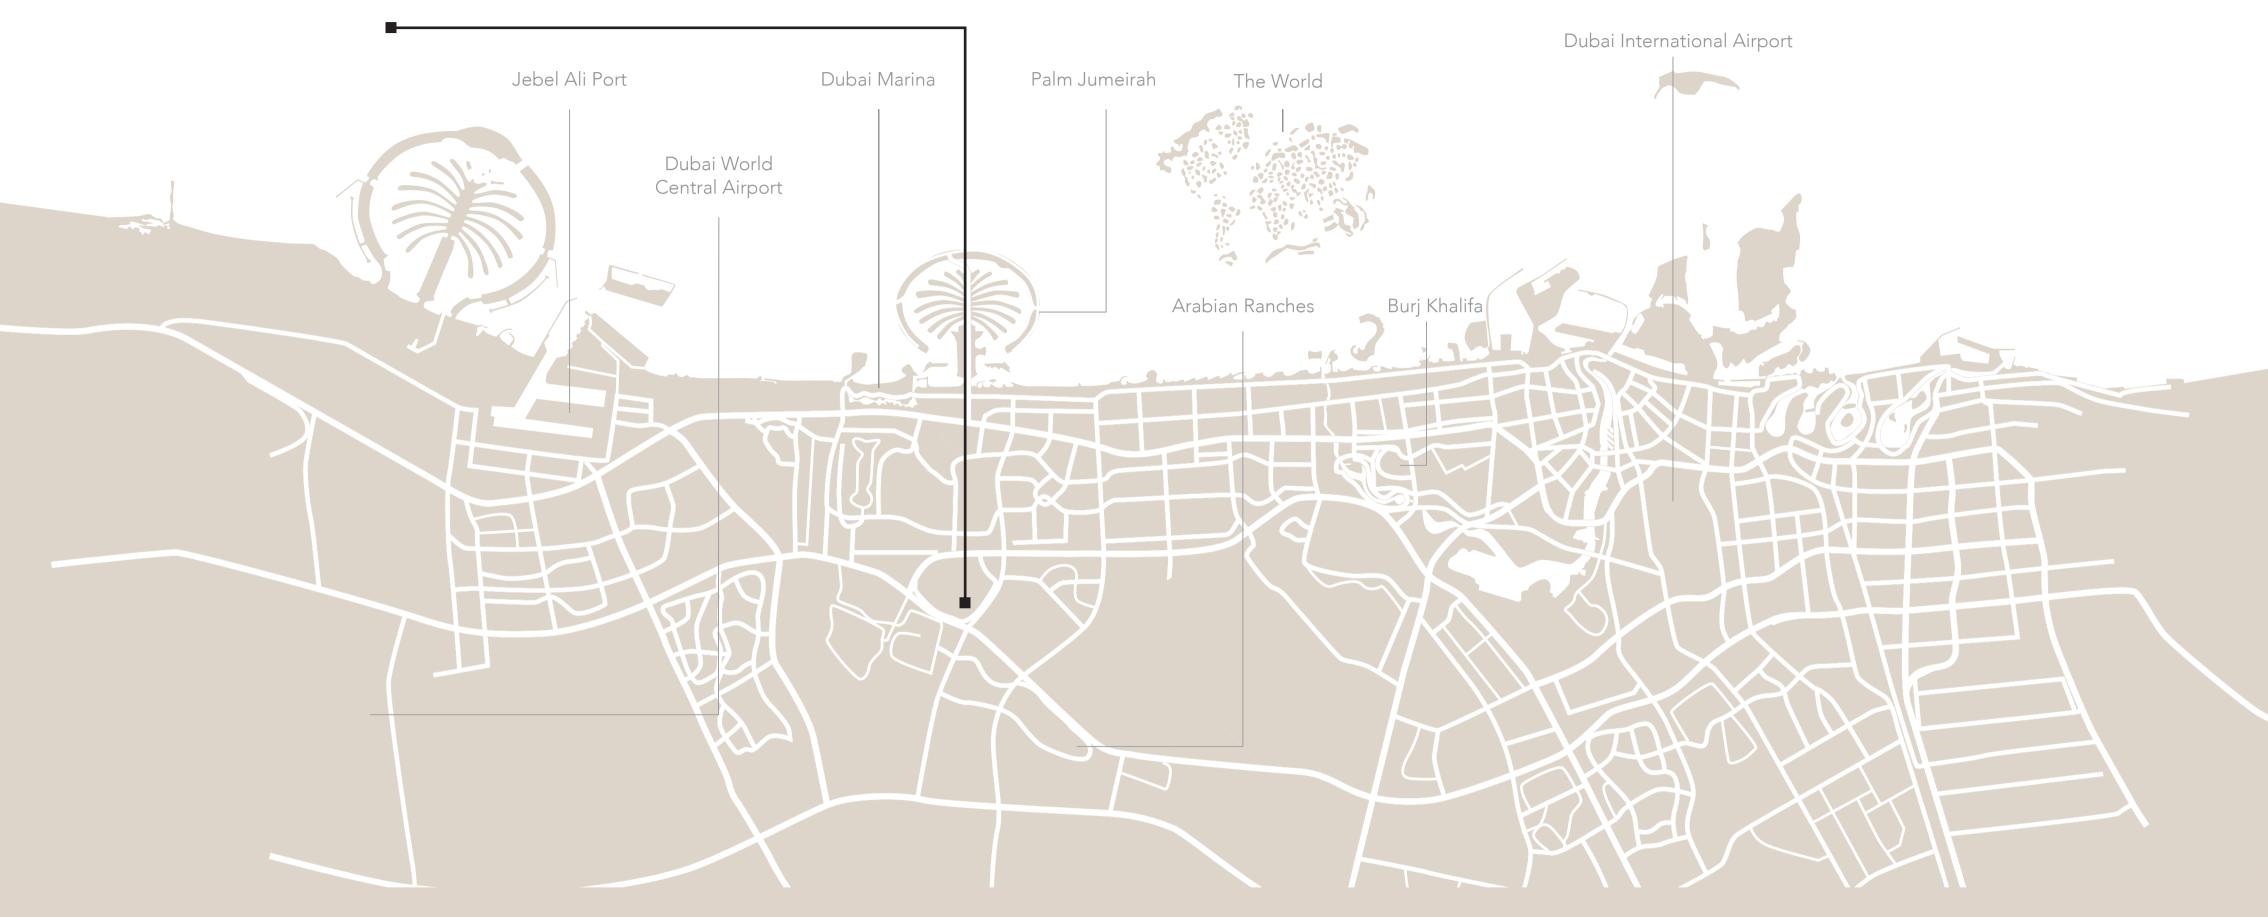

## CONNECTED TO THE CITY

5 minutes
Park

15 minutes

Downtown

18 minutes
The
Walk

25 gs Dubai International Airport

32 minutes
Dubai
South

10 minutes
Dubai

To minutes
Dubai
Marina

Mall of the Emirates

Emirates

15 minutes
Burj

Palm
Jumeirah