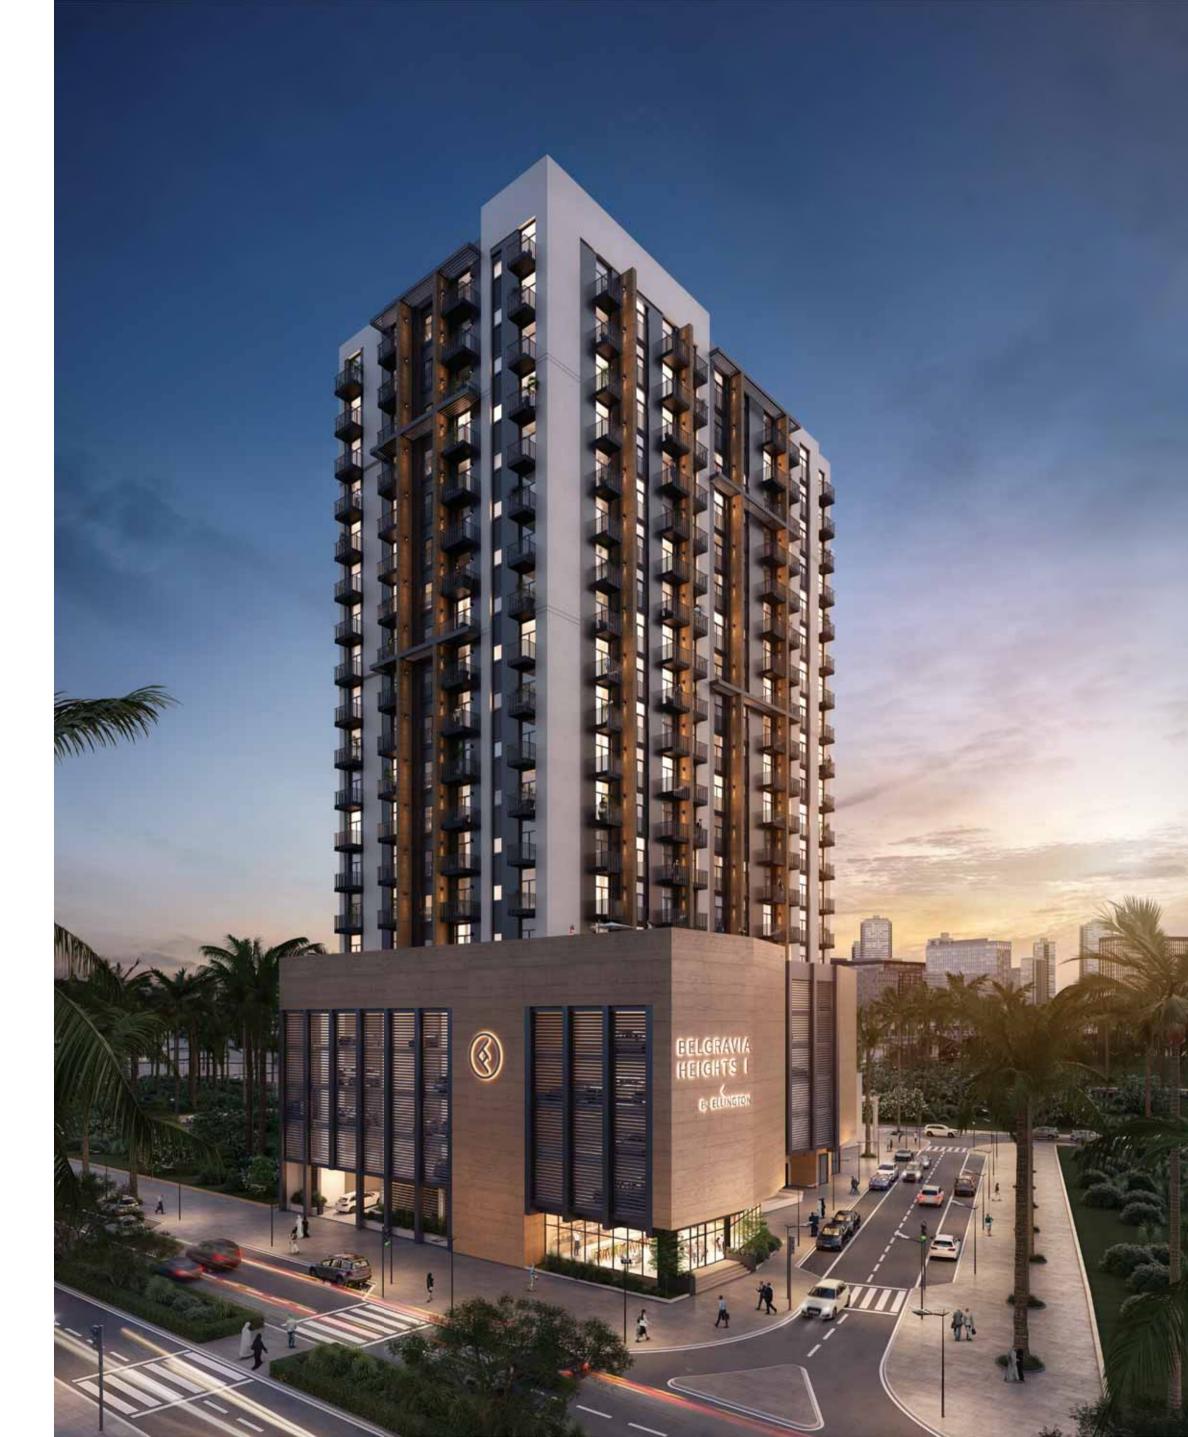

### BELGRAVIAHEIGHTS I

### BELGRAVIA HEIGHTS I

#### ELEGANCE HAS A NEW EXPRESSION

Belgravia Heights I is a manifestation of Ellington Group's commitment to crafting living spaces that inspire. With bespoke interiors, stylish exteriors and extraordinarily landscaped gardens, 155 spacious studios, 1 and 2-bedroom units are setting new standards in understated elegance.

### BOLD, AMBITIOUS AND INSPIRING EXTERIORS

Slender stone-clad fins draw the observer's eye vertically upward from the podium to the peak of the building. This also allows for privacy between each apartment balcony. Furthermore, the building's vertical facades are countered with crisp horizontal breaks on key floors to balance the overall proportions. This accentuates the corners and creates a visual hierarchy.