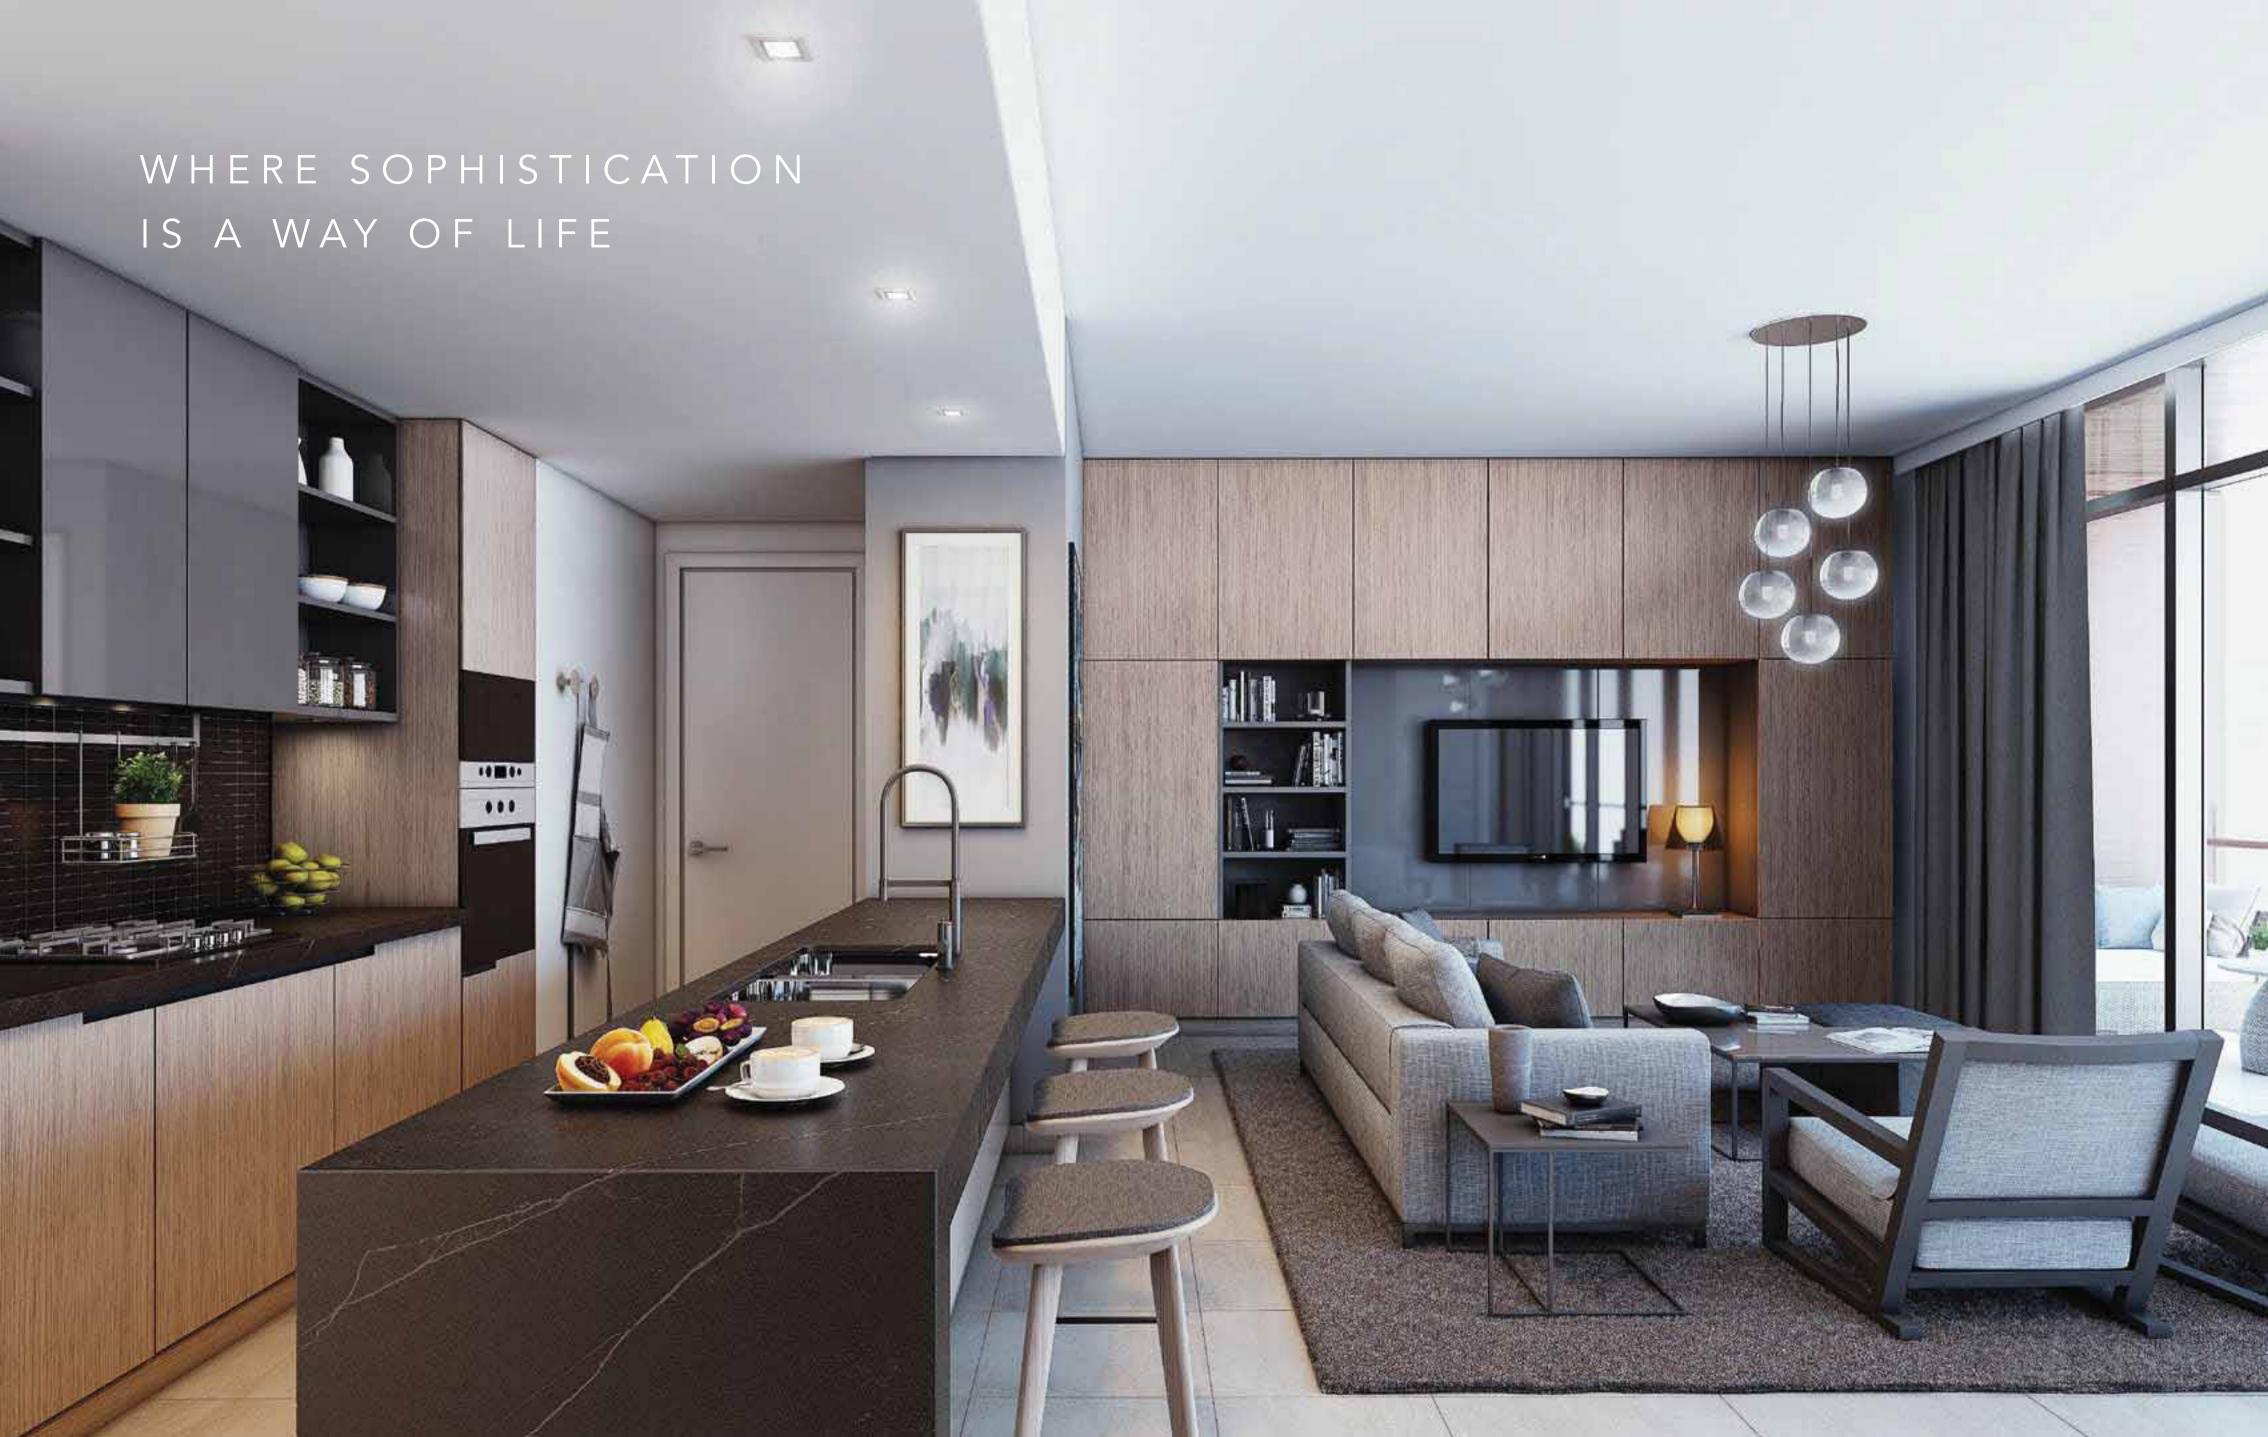

### SUBLIME LIVING

With a sophisticated colour palette that includes whites, warm grey quartz countertops and beige porcelain-tiled floor, the interiors create a soft and serene atmosphere.

### TRANQUIL LIFE

With impeccable attention to detail, every corner exudes elegance.