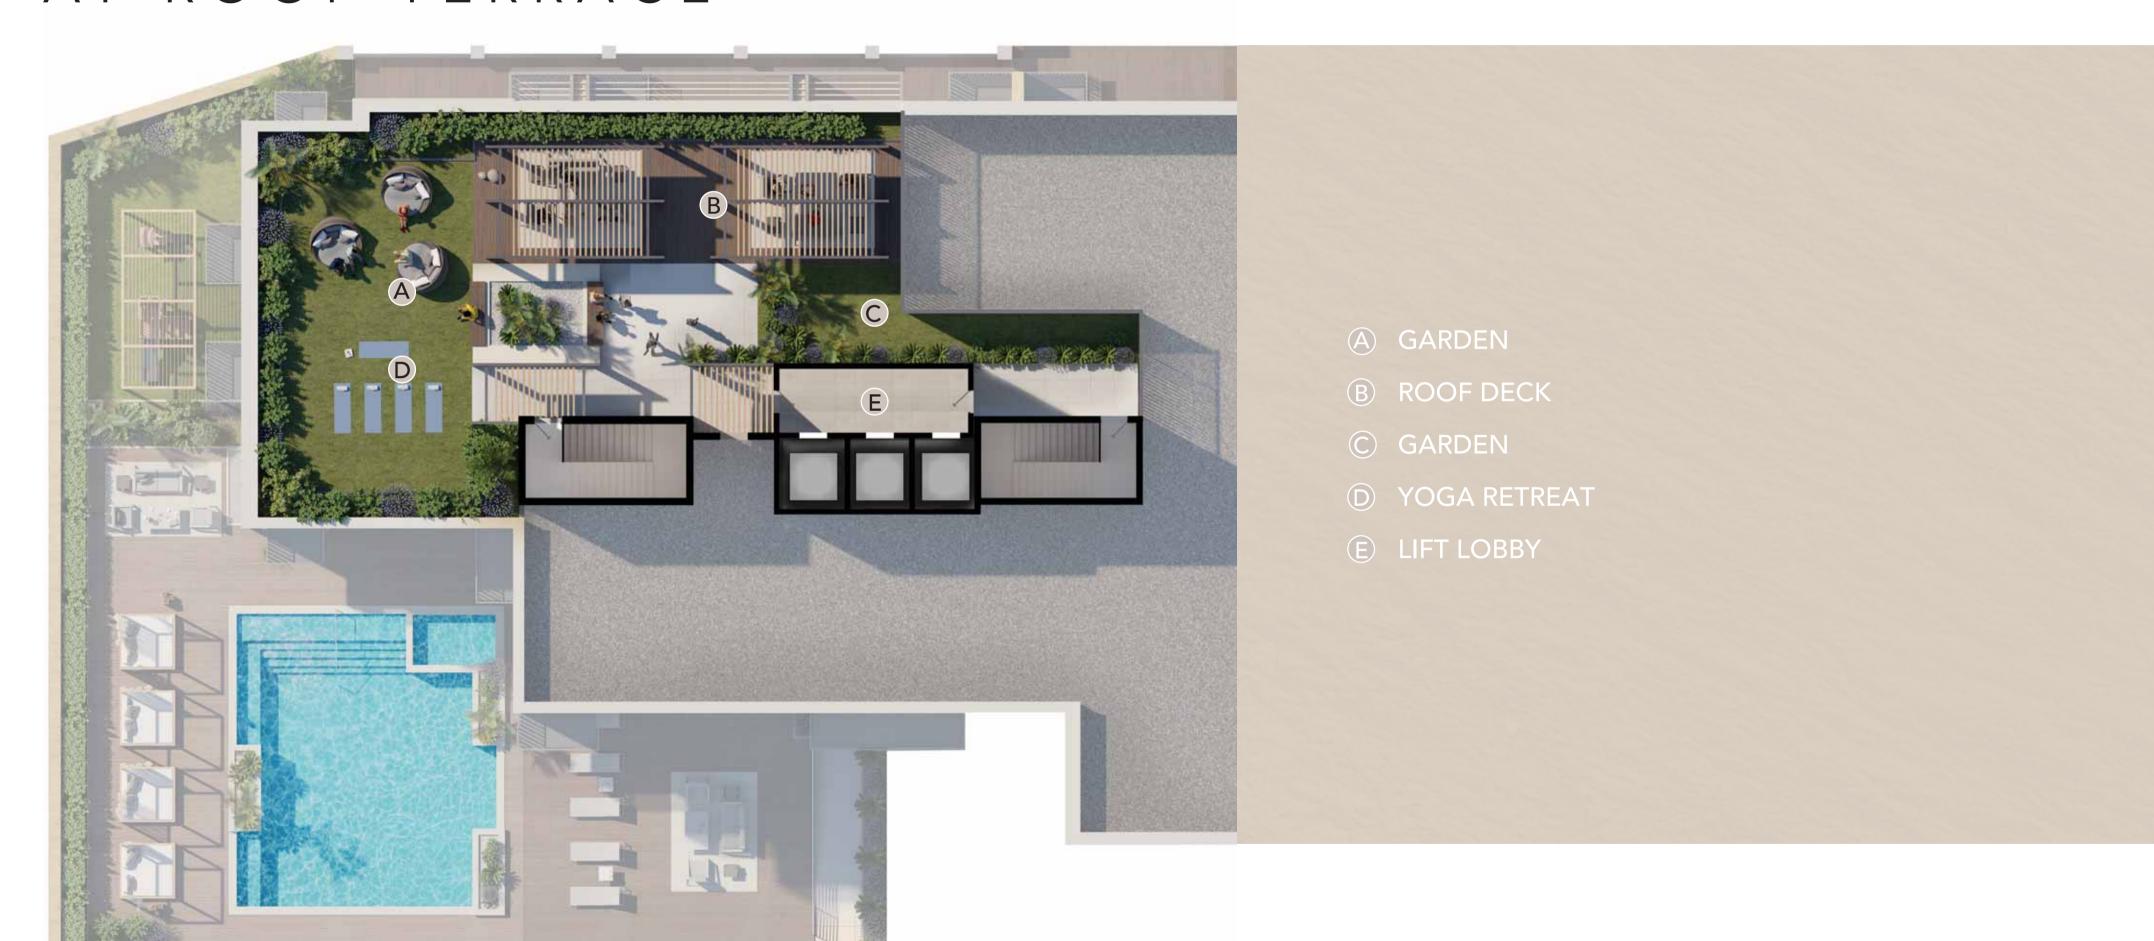

ony. Furthermore, the building's vertical facades are countered with crisp horizontal breaks on key floors to balance the overall proportions. This accentuates the corners and creates a visual hierarchy.

Beautifully landscaped gardens with barbecue areas, a designer swimming pool and inspiring outdoor lounge areas with wide open spaces add a dose of tranquility to the air.

















### SUBLIME LIVING

With a sophisticated colour palette that includes whites, warm grey quartz countertops and beige porcelain-tiled floor, the interiors create a soft and serene atmosphere.



### TRANQUIL LIFE

With impeccable attention to detail, every corner exudes elegance.







### BELGRAVIA HEIGHTS I AMENITIES PLAN AT HEALTH CLUB LEVEL



### BELGRAVIA HEIGHTS I AMENITIES PLAN AT ROOF TERRACE