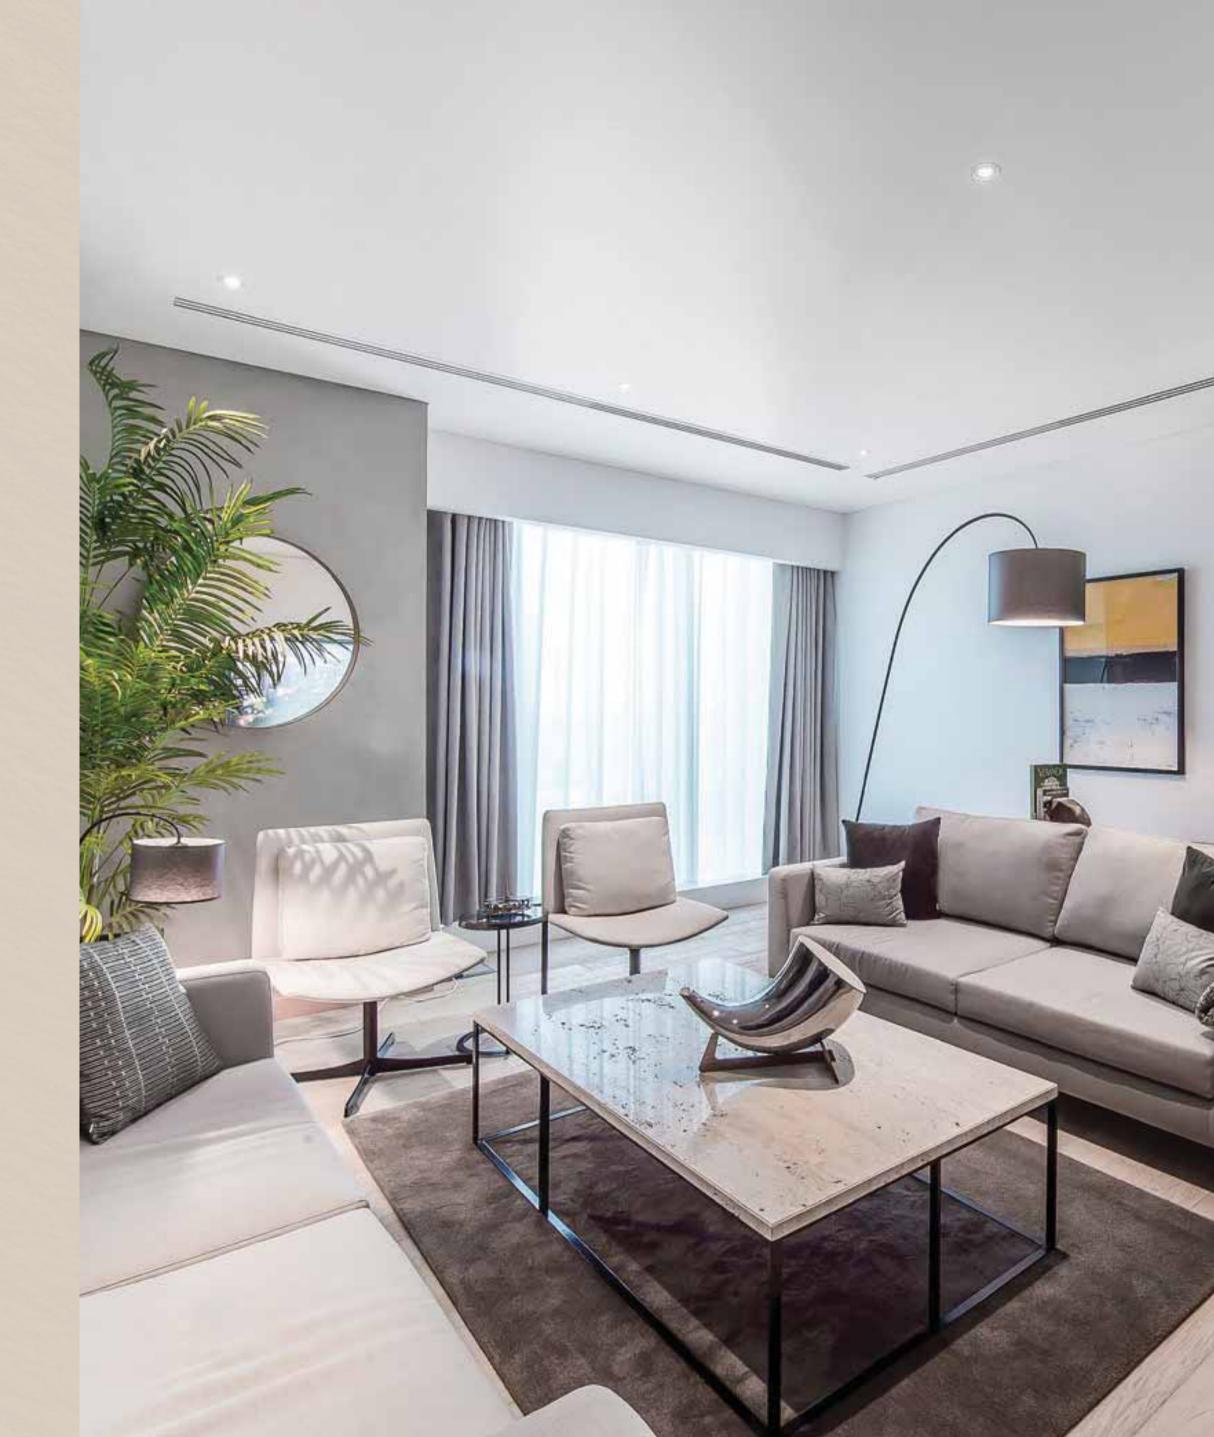

### SUBLIME LIVING

With a sophisticated colour palette that includes whites, warm grey quartz countertops and beige porcelain-tiled floor, the interiors create a soft and serene atmosphere.

### TRANQUIL LIFE

With impeccable attention to detail, every corner exudes elegance.