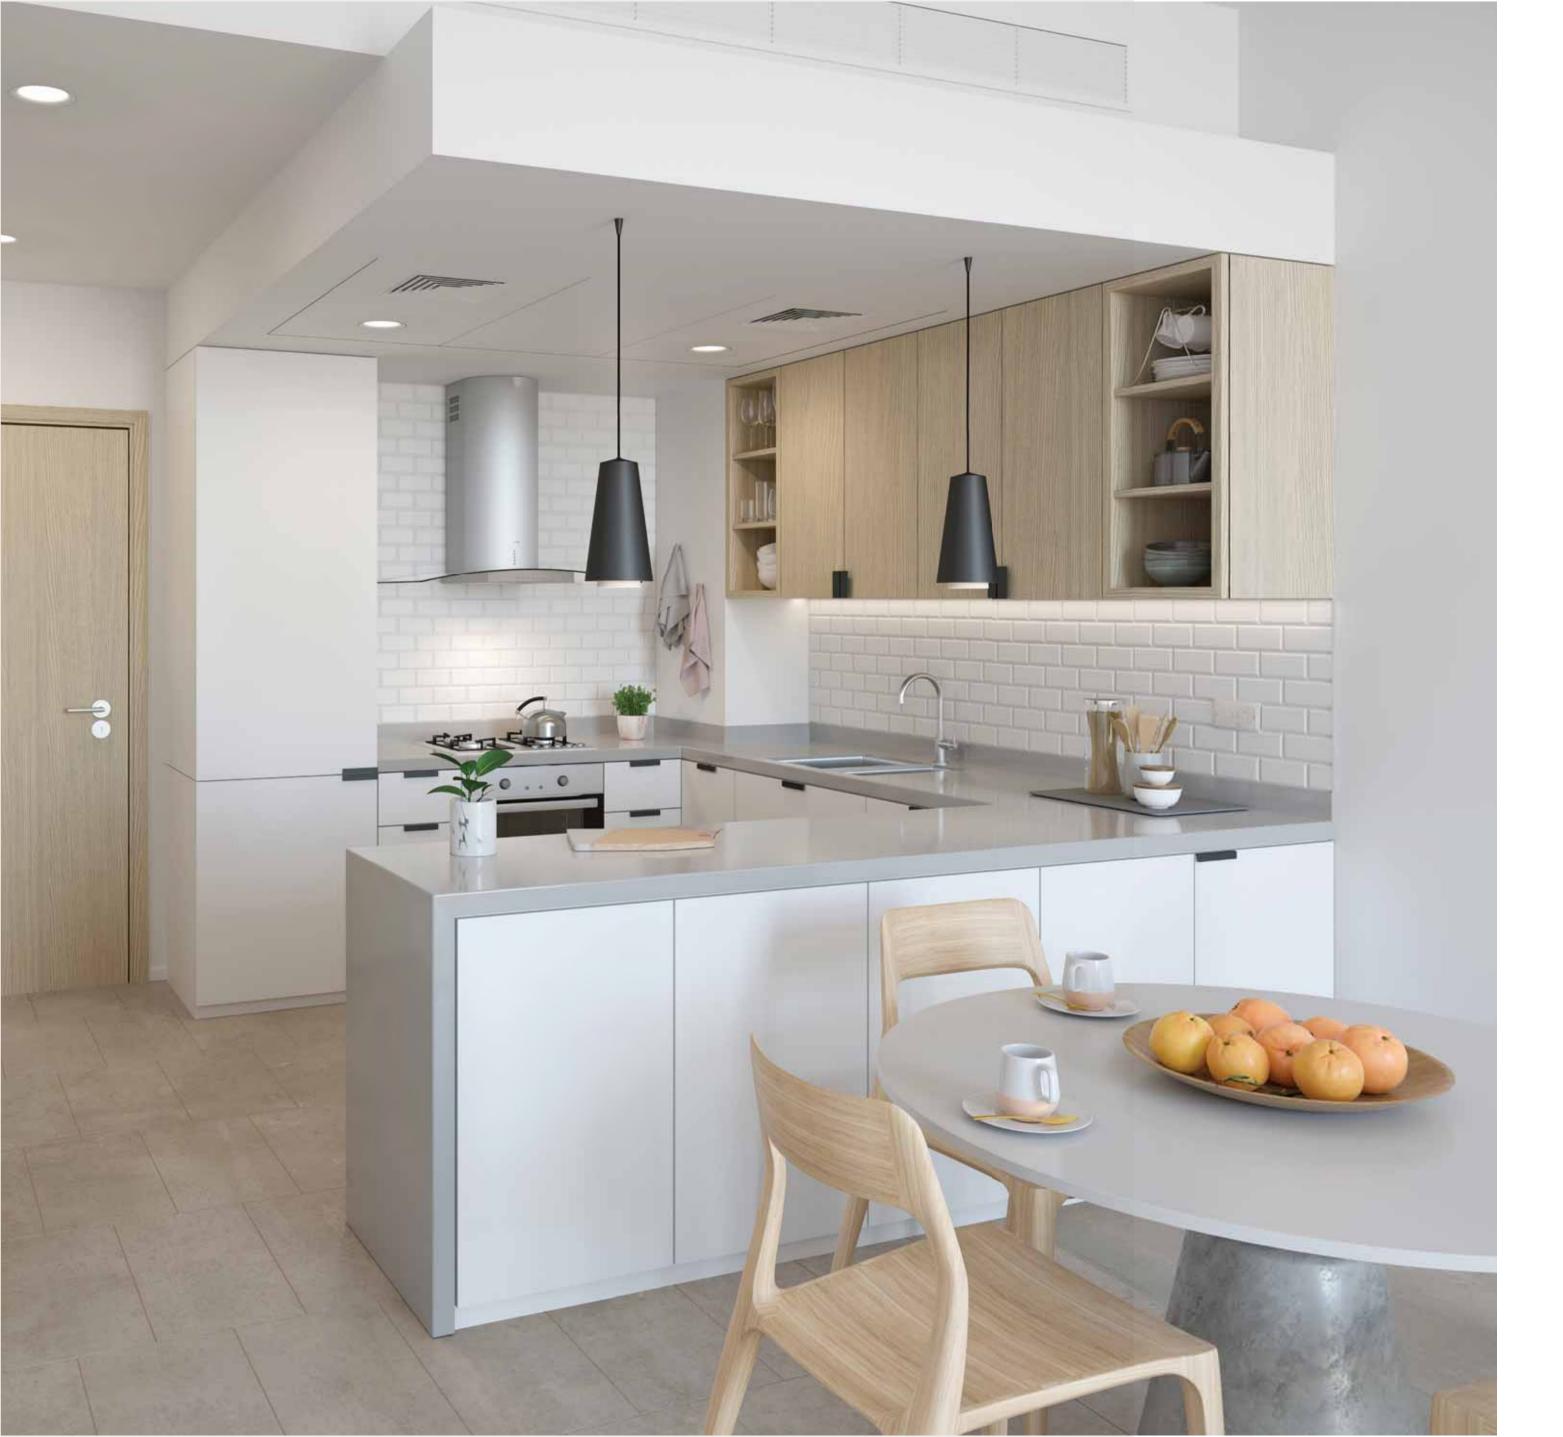

### SUBLIME LIVING

With a sophisticated colour palette that includes whites, warm grey quartz countertops and beige porcelain-tiled floor, the interiors create a soft and serene atmosphere.

### TRANQUIL LIFE

With impeccable attention to detail, every corner exudes elegance.