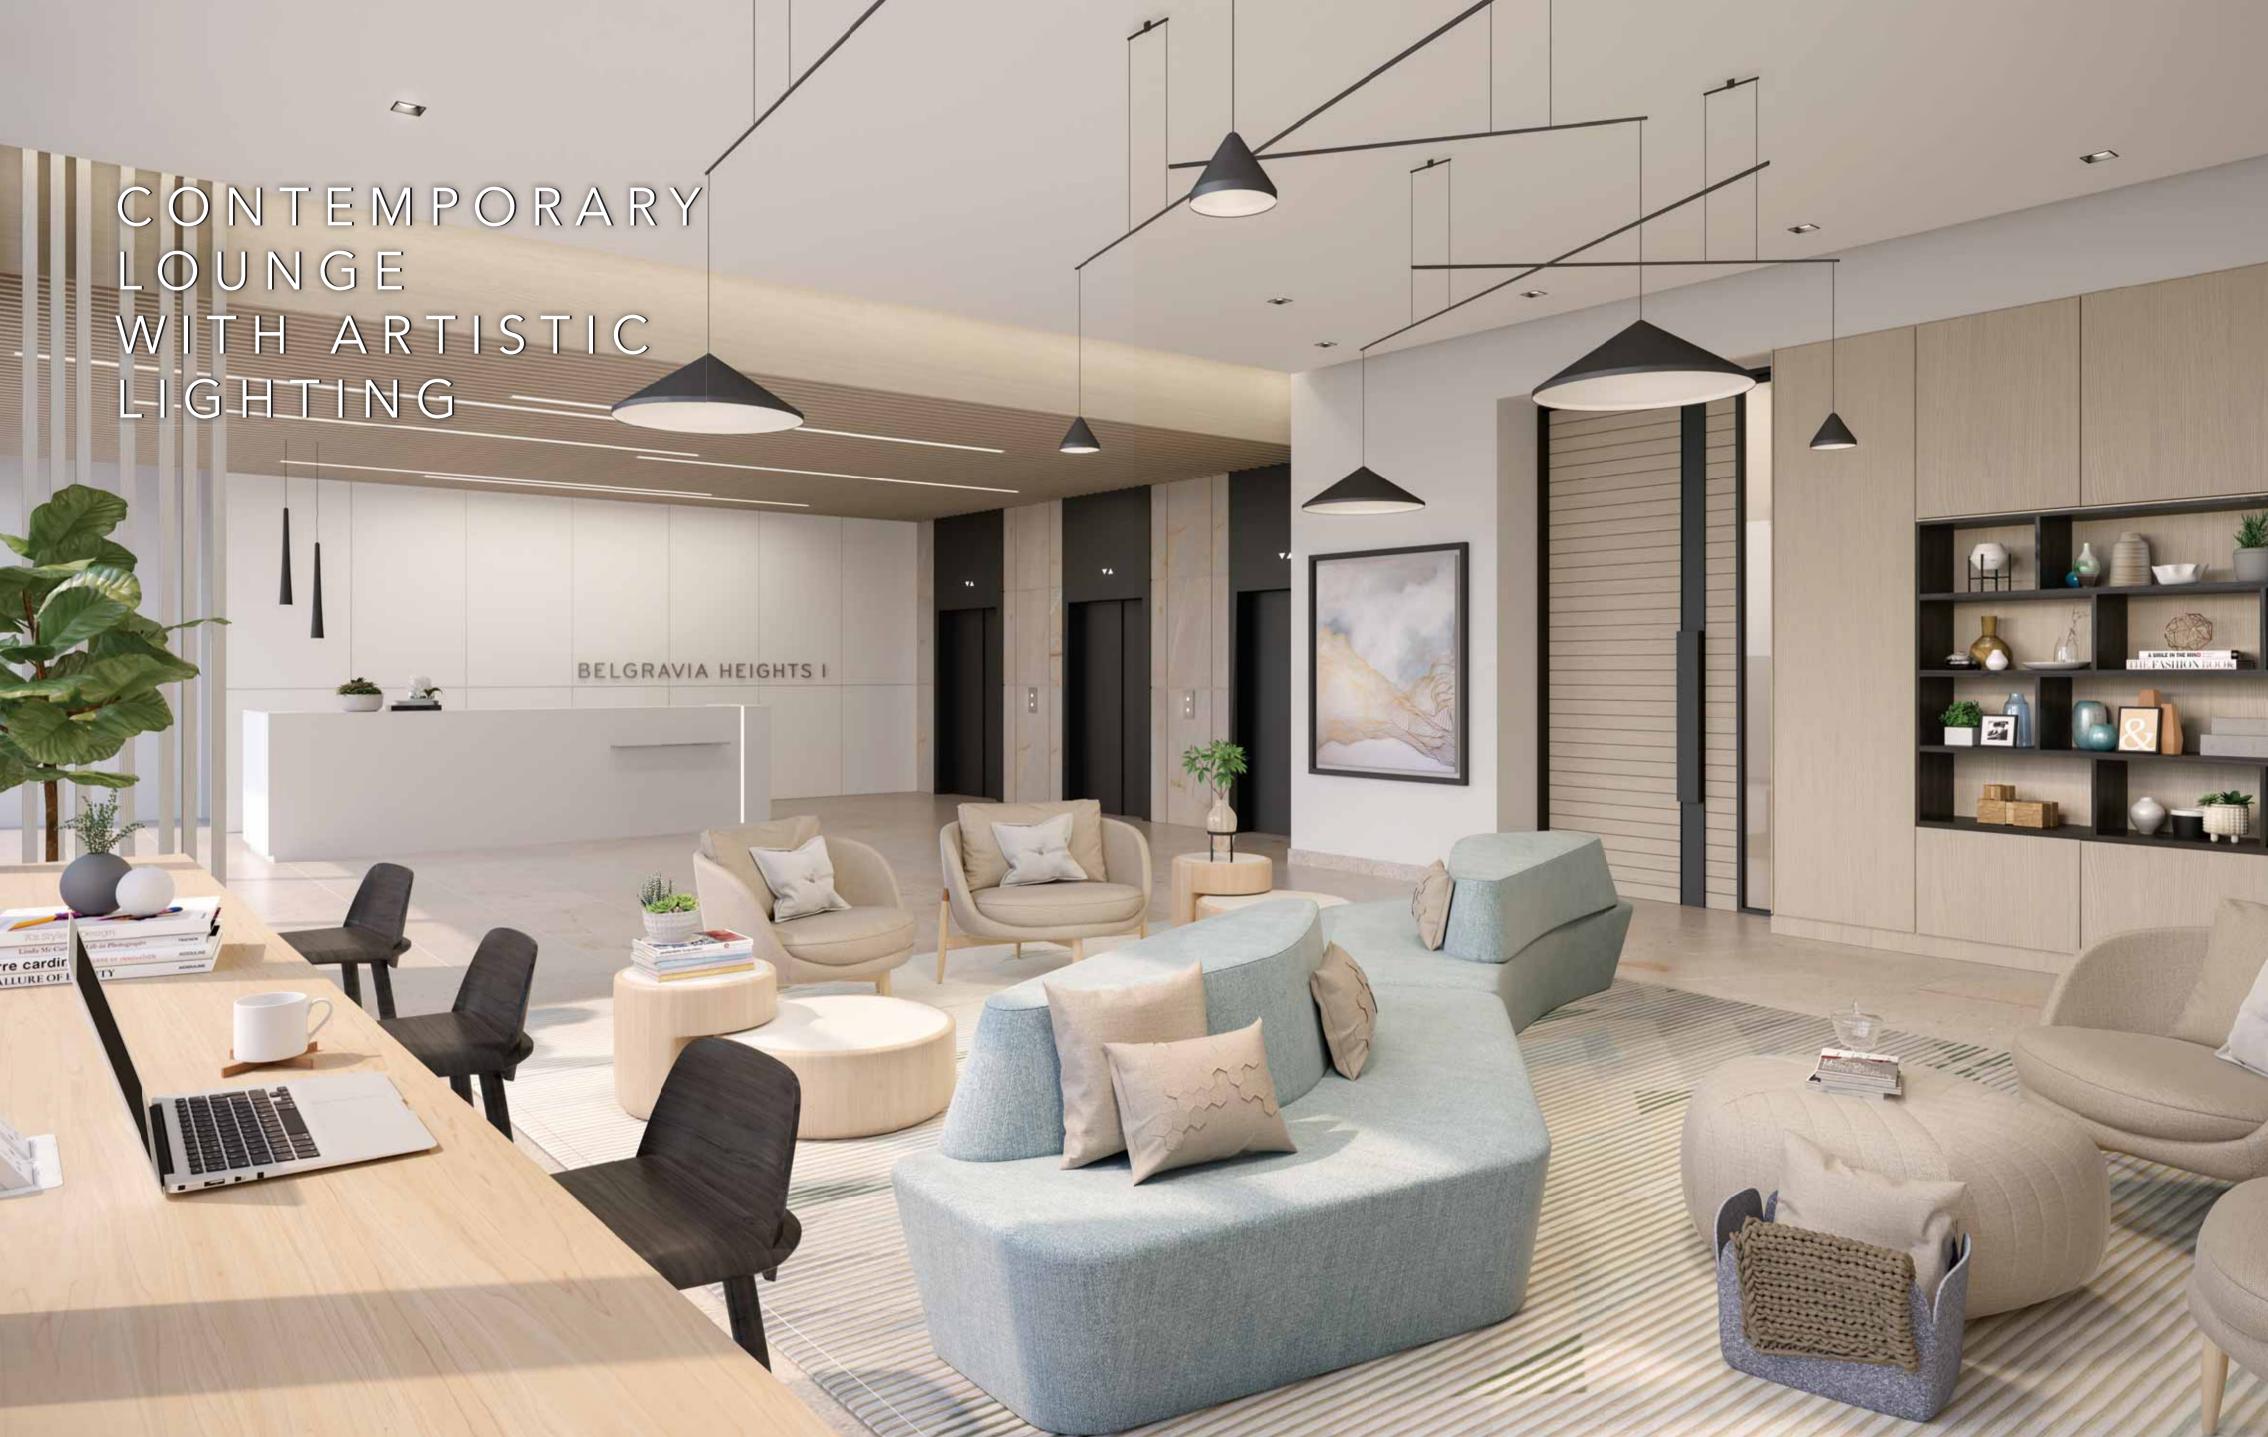

### SUBLIME LIVING

With a sophisticated colour palette that includes whites, warm grey quartz countertops and beige porcelain-tiled floor, the interiors create a soft and serene atmosphere.

### TRANQUIL LIFE

With impeccable attention to detail, every corner exudes elegance.